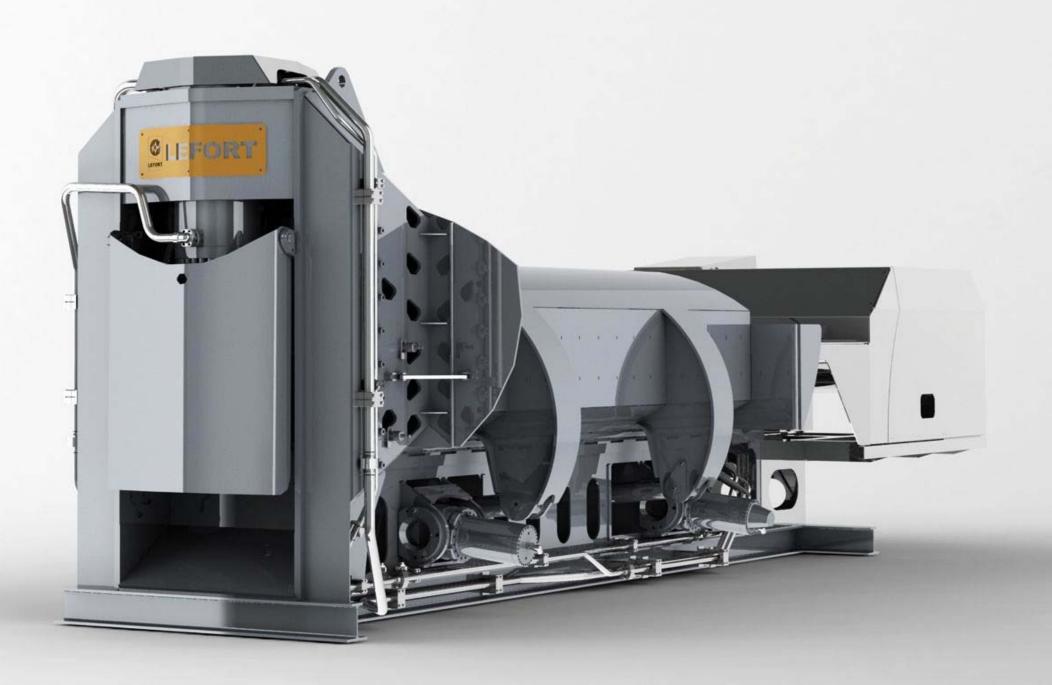

#### . Shear

. Cutting force : 500 T . Hold down : 100 T

. Maximum high of the cut: 700 mm

. Number of strokes per minute/dry: 3 - 4 without charge

### . Box

. Sizes of the box open: 5000 x 2400 x 1300 mm . Sizes of the box closed: 5000 x 800 x 600 mm

. Power on each flap: 200 T . Pusher ram force: 120 T max

. Sizes of the bale: 800 x 600 x variable mm

## . Weight and dimension

. Weight of the shear/baler: +- 40 T

. General dimension: 12350 x 3495 x 2600 mm