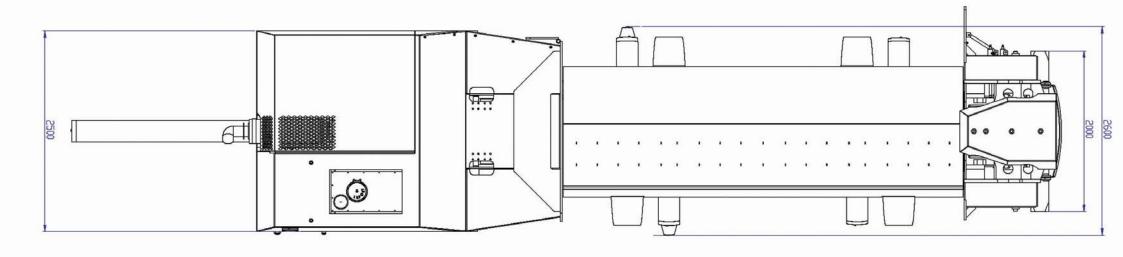

## . Weight and dimension

. Weight of the shear/baler: +- 40 T

. General dimension: 12350 x 3495 x 2600 mm