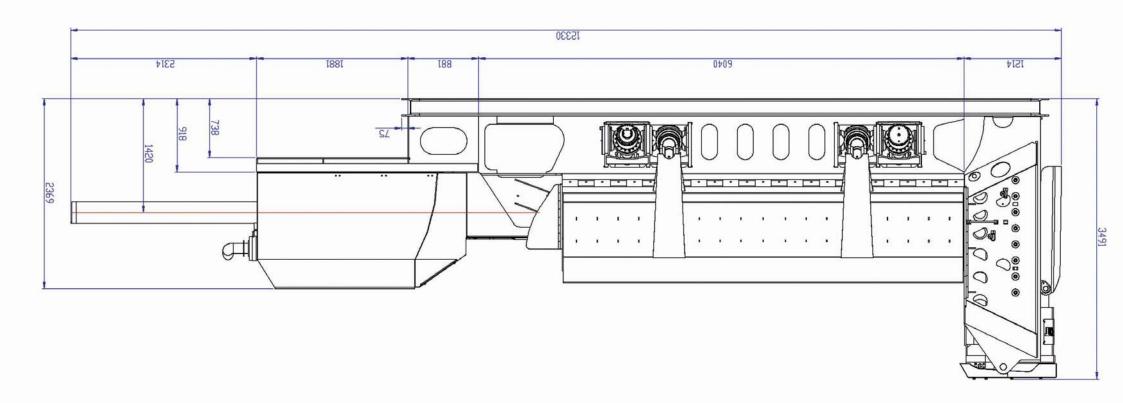

## . Weight and dimension

. Weight of the shear/baler: +- 40 T

. General dimension: 12350 x 3495 x 2600 mm